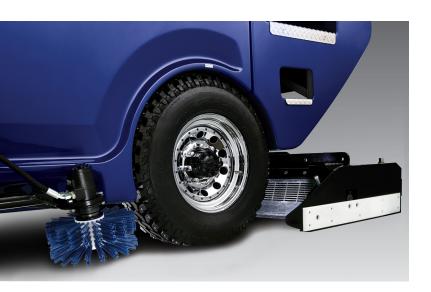

The Model 650 has exceptional snow compaction. Its automatic snow-breaker is a standard feature. The ergonomics of the operator area have been reimagined with a focus on the safety and comfort of the driver.