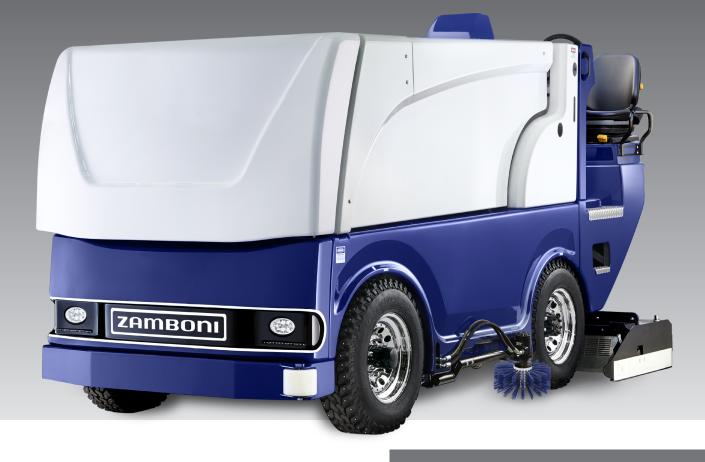

## **ZAMBONI** 650

Introducing the next generation of ice resurfacing machines. The Zamboni 600 Series was designed to redefine the standard.

The Model 650 is the culmination of our decades of experience and feedback from the industry. Its improved efficiencies and ease of maintenance give arena operators a true competitive edge.

A bold redesign of the familiar shape of the 500 Series did not leave behind the proven performance and exceptional results the industry expects of our products.

AC motors mean less maintenance. Improved capacities and efficiencies mean more time doing what the machine was designed to do: leave behind a world class sheet of ice which distances us from the competition.

## Efficiency | Reliability | Performance

...and everything else you would expect from Zamboni. Those things will never change. The Model 650 retains the best features of the 500 Series machines, while introducing dramatic enhancements inside and out.

Engineered to challenge expectations, its sleek fiberglass body is well-suited for the tough environment it will call home. The intelligent design of its chassis allows ease of access and strategic placement of interior components. Innovative subsystems offer efficiencies while maintaining maximum operating power.