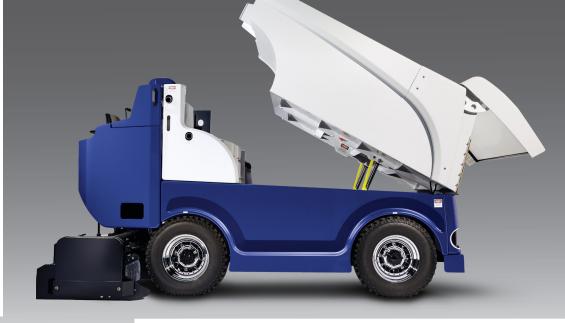

The Model 650 has exceptional snow compaction. Its automatic snow-breaker is a standard feature. The ergonomics of the operator area have been reimagined with a focus on the safety and comfort of the driver.

Configured to accommodate high capacity battery options, the Model 650 affords additional resurfacings for your arena's busy schedule.