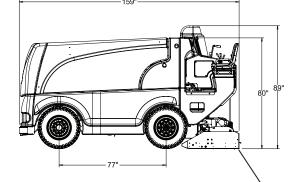

## 650

|     |          | r<br>123"<br>9" |
|-----|----------|-----------------|
| - 1 | <u> </u> |                 |