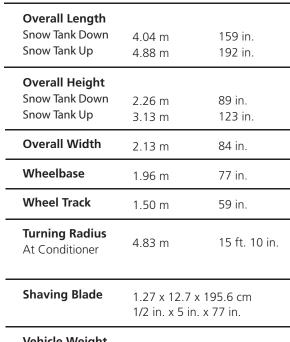

# 

**Capacities/Dimensions** 

3.00 m<sup>3</sup>

3.74 m<sup>3</sup>

757 L

227 L

984 L

91 L

25.4 cm

25.4 cm

106 cu. ft.

132 cu. ft.

200 USG

60 USG

260 USG

24 USG

10 in. dia.

10 in. dia.

**Snow Tank** Actual Volume

Compacted

Wash Water

Hydraulic Oil

Vertical Auger

**Conveyor System** Horizontal Auger

Water Ice Making

Total

| Vehicle Weight |         |           |  |  |
|----------------|---------|-----------|--|--|
| Empty          | 4853 kg | 10700 lb. |  |  |
| w/Water        | 5670 kg | 12500 lb. |  |  |
|                |         |           |  |  |